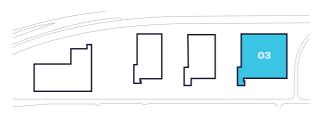

Business Park

**Total** 10,069 m<sup>2</sup> | 108,383 ft<sup>2</sup>



Unit Five Vantage Business Park

**Total** 6,390 m<sup>2</sup> | 68,782 ft<sup>2</sup>



Unit Four Vantage Business Park

**Total** 7,070 m<sup>2</sup> | 76,101 ft<sup>2</sup>



Unit Three Vantage Business Park



Unit Three - Vantage Business Park

## **Our Largest Building at Vantage**

Prominent location within the business park with substantial racking capacity for logistics companies.

14m Clear

50m+ Yard



Generous **Trailer Parking** 

13 Dock

10,307 m<sup>2</sup> 110,945 ft<sup>2</sup>

Ancillary  $966\ m^2$ 10,398 ft<sup>2</sup>

**HGV Parking** 11 Car Parking 102 Bike Parking 60

All areas are gross external areas.

All areas are preliminary and subject to change through detailed design development.



#### Unit Four - Vantage Business Park

## **Unrivalled Motorway Profile**

Excellent vantage point and direct access onto the M2 motorway withrapid access to the M50 and the Greater Dublin Area.





50m+ Yard

14m Clear



Generous

Trailer Parking



8 Dock

Hall 6,104 m<sup>2</sup> 65,703 ft<sup>2</sup>

Ancillary 966 m<sup>2</sup> 10,398 ft<sup>2</sup>

**HGV Parking** 15 Car Parking 63 Bike Parking 40

All areas are gross external areas.

All areas are preliminary and subject to change through detailed design development.





Unit Five - Vantage Business Park

#### **Grade A Office Accommodation**

Naturally ventilated offices and generous staff welfare facilities. Office accommodation orientated towards landscaping.

14m Clear Internal Height



Generous Trailer Parking



50m+ Y