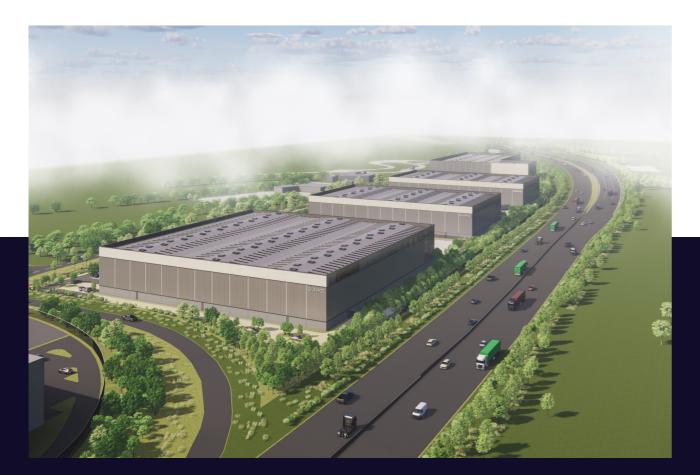

# Ireland's Most Accessible Business Park.

A strategically located development in a high profile position fronting the M2, just off Dublin's M50 motorway (Junction 5). Phase 2, comprises four detached buildings with full planning permission on very generous site areas.

## **Unrivalled Motorway Profile**

Excellent vantage point and direct access onto the M2 motorway withrapid access to the M50 and the Greater Dublin Area.

50m+ Yard

14m Clear

Generous

Trailer Parking

8 Dock

# Ireland's Most Accessible Business Park.

**Dublin Airport** 9 mins

**Dublin Port Tunnel** 11 mins

M50 Junction 5 2 mins

M50 Junction 9 11 mins

vantagebusinesspark.ie