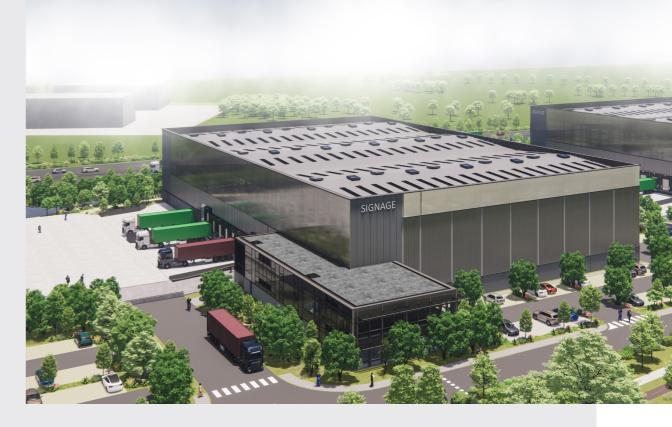

## **Our Largest Building at Vantage**

Prominent location within the business park with substantial racking capacity for logistics companies.

14m Clear

50m+ Yard

Generous **Trailer Parking** 

13 Dock

10,307 m<sup>2</sup> 110,945 ft<sup>2</sup>

Ancillary  $966\ m^2$ 10,398 ft<sup>2</sup>

**HGV Parking** 11 Car Parking 102 Bike Parking 60

All areas are gross external areas.

All areas are preliminary and subject to change through detailed design development.