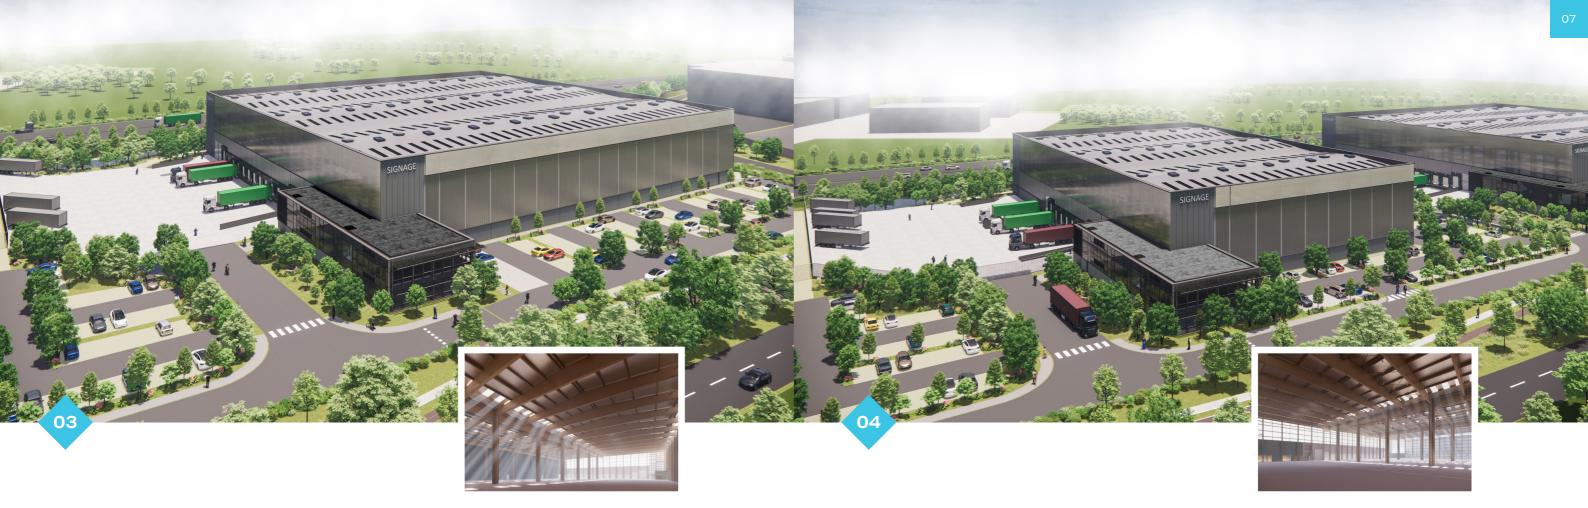

**Total** 7,070 m<sup>2</sup> | 76,101 ft<sup>2</sup>

Unit Three Vantage Business Park

Unit Three - Vantage Business Park

## **Our Largest Building at Vantage**

Prominent location within the business park with substantial racking capacity for logistics companies.

14m Clear

50m+ Yard

Generous **Trailer Parking** 

13 Dock

10,307 m<sup>2</sup> 110,945 ft<sup>2</sup>

Ancillary  $966\ m^2$ 10,398 ft<sup>2</sup>

**HGV Parking** 11 Car Parking 102 Bike Parking 60

All areas are gross external areas.

All areas are preliminary and subject to change through detailed design development.

#### Unit Four - Vantage Business Park

## **Unrivalled Motorway Profile**

Excellent vantage point and direct access onto the M2 motorway withrapid access to the M50 and the Greater Dublin Area.

50m+ Yard

14m Clear

Generous

Trailer Parking

8 Dock

Hall 6,104 m<sup>2</sup> 65,703 ft<sup>2</sup>

Ancillary 966 m<sup>2</sup> 10,398 ft<sup>2</sup>

**HGV Parking** 15 Car Parking 63 Bike Parking 40

All areas are gross external areas.

All areas are preliminary and subject to change through detailed design development.