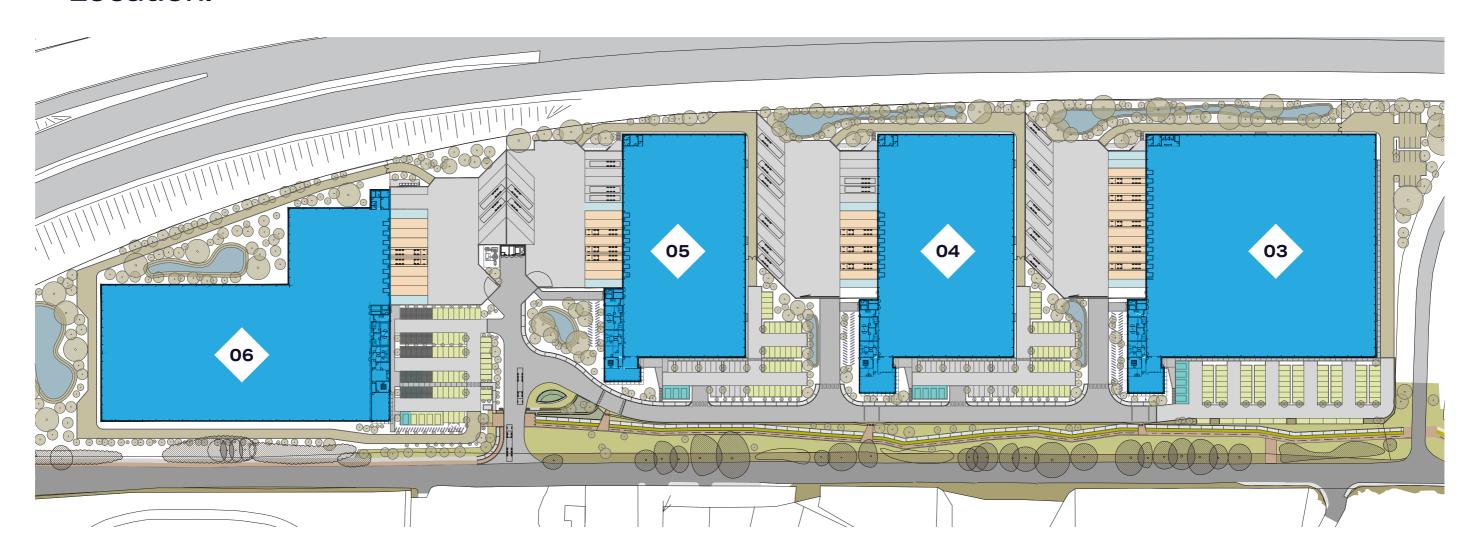

Unit Six Vantage Business Park

**Total** 10,069 m<sup>2</sup> | 108,383 ft<sup>2</sup>

Unit Five Vantage Business Park

**Total** 6,390 m<sup>2</sup> | 68,782 ft<sup>2</sup>

Unit Four Vantage Business Park

**Total** 7,070 m<sup>2</sup> | 76,101 ft<sup>2</sup>

Unit Three Vantage Business Park

Unit Three - Vantage Business Park

## **Our Largest Building at Vantage**

Prominent location within the business park with substantial racking capacity for logistics companies.

14m Clear

50m+ Yard

Generous **Trailer Parking** 

13 Dock

10,307 m<sup>2</sup> 110,945 ft<sup>2</sup>

Hall 6,104 m<sup>2</sup> 65,703 ft<sup>2</sup>

Ancillary 966 m<sup>2</sup> 10,398 ft<sup>2</sup>

**HGV Parking** 15 Car Parking 63 Bike Parking 40

All areas are gross external areas.

All areas are preliminary and subject to change through detailed design development.

50m+ Yard

8 Dock

Hall 5,502 m<sup>2</sup> 59,224 ft<sup>2</sup>

| Ancillary | 888 m²   |
|-----------|----------|
|           | 9,558 ft |

**HGV Parking** 7 Car Parking 57 Bike Parking 34

All areas are gross external areas.

#### **Sustainable Business Park**

Sustainable features include rainwater harvesting system, low energy lighting, water metering, EV Charging.

14m Clear

Generous Trailer Parking

50m+ Yard

8 Dock

Hall 9,097 m<sup>2</sup> 97,920 ft<sup>2</sup>