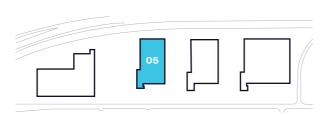

Unit Five - Vantage Business Park

#### **Grade A Office Accommodation**

Naturally ventilated offices and generous staff welfare facilities. Office accommodation orientated towards landscaping.

14m Clear Internal Height

Generous Trailer Parking

50m+ Yard

8 Dock

Hall 5,502 m<sup>2</sup> 59,224 ft<sup>2</sup>

| Ancillary | 888 m²   |
|-----------|----------|
|           | 9,558 ft |

**HGV Parking** 7 Car Parking 57 Bike Parking 34

All areas are gross external areas.