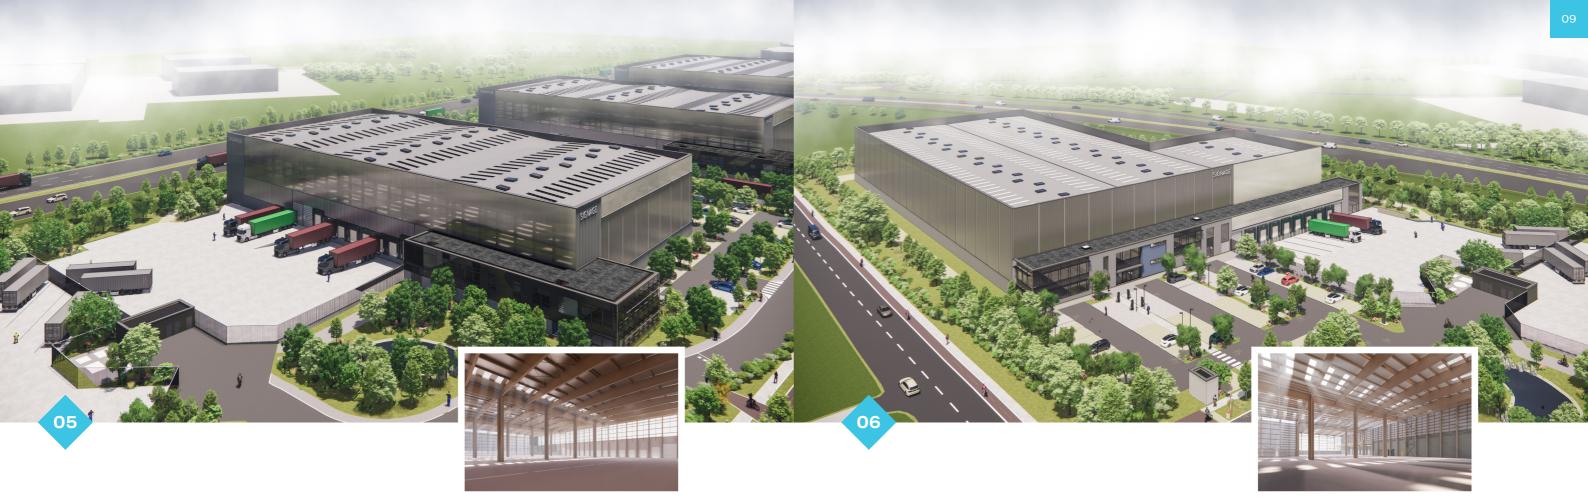

## **Our Largest Building at Vantage**

Prominent location within the business park with substantial racking capacity for logistics companies.

14m Clear

50m+ Yard

Generous **Trailer Parking** 

13 Dock

10,307 m<sup>2</sup> 110,945 ft<sup>2</sup>

Ancillary  $966\ m^2$ 10,398 ft<sup>2</sup>

**HGV Parking** 11 Car Parking 102 Bike Parking 60

All areas are gross external areas.

All areas are preliminary and subject to change through detailed design development.

## **Unrivalled Motorway Profile**

Excellent vantage point and direct access onto the M2 motorway withrapid access to the M50 and the Greater Dublin Area.

50m+ Yard

14m Clear

Generous

Trailer Parking

8 Dock

Hall 6,104 m<sup>2</sup> 65,703 ft<sup>2</sup>

Ancillary 966 m<sup>2</sup> 10,398 ft<sup>2</sup>

**HGV Parking** 15 Car Parking 63 Bike Parking 40

All areas are gross external areas.

All areas are preliminary and subject to change through detailed design development.