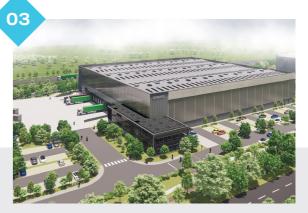

**Total** 7,070 m<sup>2</sup> | 76,101 ft<sup>2</sup>

Unit Three Vantage Business Park

Unit Three - Vantage Business Park

## **Our Largest Building at Vantage**

Prominent location within the business park with substantial racking capacity for logistics companies.

14m Clear

50m+ Yard

Generous **Trailer Parking** 

13 Dock

10,307 m<sup>2</sup> 110,945 ft<sup>2</sup>

Ancillary  $966\ m^2$ 10,398 ft<sup>2</sup>

**HGV Parking** 11 Car Parking 102 Bike Parking 60

All areas are gross external areas.

All areas are preliminary and subject to change through detailed design development.