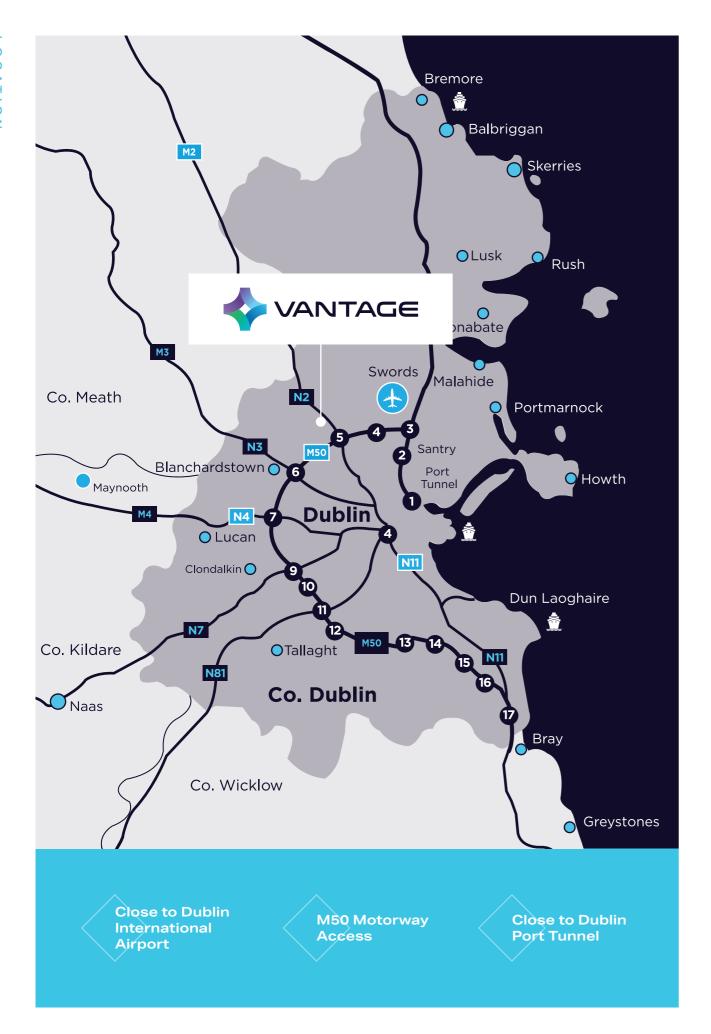

# Ireland's Most Accessible Business Park.

**Dublin Airport** 9 mins

**Dublin Port Tunnel** 11 mins

M50 Junction 5 2 mins

M50 Junction 9 11 mins

vantagebusinesspark.ie