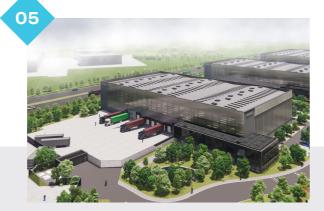

## **Our Largest Building at Vantage**

Prominent location within the business park with substantial racking capacity for logistics companies.

14m Clear

50m+ Yard

Generous **Trailer Parking** 

13 Dock

10,307 m<sup>2</sup> 110,945 ft<sup>2</sup>

Ancillary  $966\ m^2$ 10,398 ft<sup>2</sup>

**HGV Parking** 11 Car Parking 102 Bike Parking 60

All areas are gross external areas.

All areas are preliminary and subject to change through detailed design development.