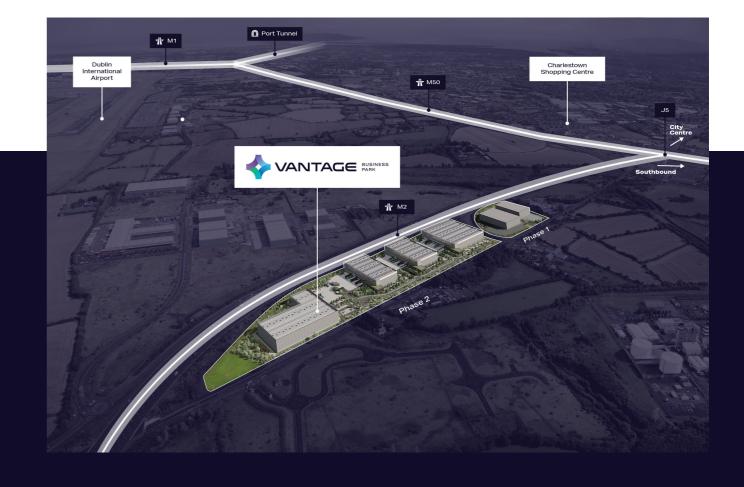

# Ireland's Most Accessible Business Park.

A strategically located development in a high profile position fronting the M2, just off Dublin's M50 motorway (Junction 5). Phase 2, comprises four detached buildings with full planning permission on very generous site areas.

### A Unique Business Opportunity at a Landmark Location.

The scheme will be developed on a speculative basis to meet the growing needs of an evolving logistics and warehousing industry. Occupiers requirements are the driving force of the high standards set out and planned for within the built environment.