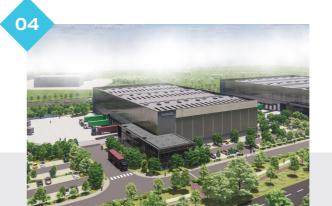

#### Unit Four - Vantage Business Park

## **Unrivalled Motorway Profile**

Excellent vantage point and direct access onto the M2 motorway withrapid access to the M50 and the Greater Dublin Area.

50m+ Yard

14m Clear

Generous

Trailer Parking

8 Dock

Hall 6,104 m<sup>2</sup> 65,703 ft<sup>2</sup>

Ancillary 966 m<sup>2</sup> 10,398 ft<sup>2</sup>

**HGV Parking** 15 Car Parking 63 Bike Parking 40

All areas are gross external areas.

All areas are preliminary and subject to change through detailed design development.