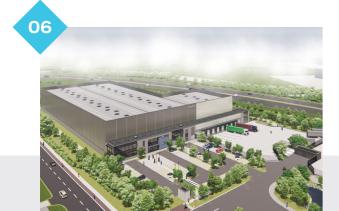

All areas are preliminary and subject to change through detailed design development.

Unit Six - Vantage Business Park

#### **Sustainable Business Park**

Sustainable features include rainwater harvesting system, low energy lighting, water metering, EV Charging.

14m Clear

Generous Trailer Parking

50m+ Yard

8 Dock

Hall 9,097 m<sup>2</sup> 97,920 ft<sup>2</sup>

Ancillary 972 m<sup>2</sup> 10,463 ft<sup>2</sup>

**HGV Parking** 6 Car Parking 82 Bike Parking 58

All areas are gross external areas.

All areas are preliminary and subject to change through detailed design development.